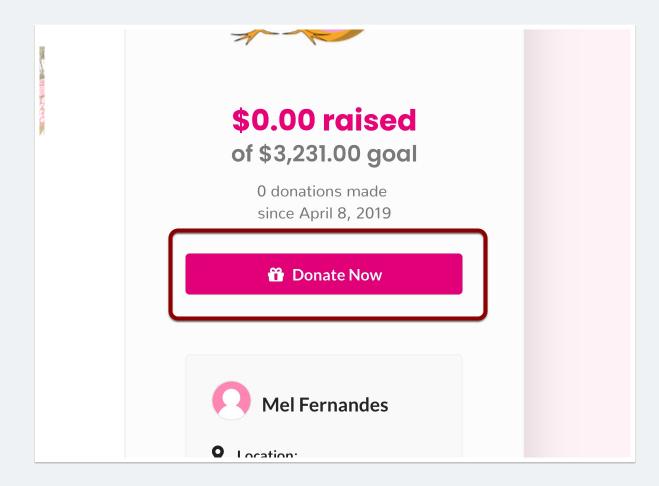

Make sure checks are made payable to "**Pledge the Pink Foundation**". Checks made out to Carolina Cups will be valid thru May 2019.

#### Visit your personal fundraising page and click on "Donate



#### Enter in the amount from the check



#### Click on "Offline Donation" and complete your donors information and click "Donate Now"

Add in your **donors** name or company name, email address (to make sure they receive their receipt) and optionally a comment (which will show on your supporters feed).

| Select Payment Method <ul> <li>Credit Card</li> <li>Offline Donation</li> </ul> Personal Info |             |  |                     |                    |
|-----------------------------------------------------------------------------------------------|-------------|--|---------------------|--------------------|
|                                                                                               |             |  | First Name<br>James | Last Name<br>Smith |
|