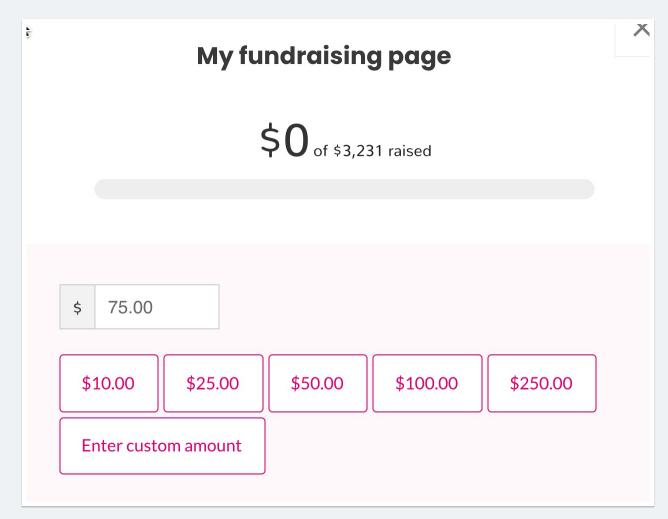

#### Enter in the amount from the check

#### Click on "Offline Donation" and complete your donors information and click "Donate Now"

Add in your **donors** name or company name, email address (to make sure they receive their receipt) and optionally a comment (which will show on your supporters feed).